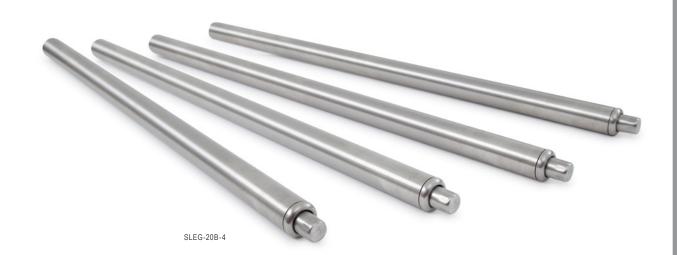

# "SLEG" STAINLESS STEEL LEGS - E-SERIES SINKS

## **FEATURES:**

- 18GA STAINLESS STEEL
- TYPE 300 STAINLESS STEEL WITH #4 POLISH, SATIN FINISH

| MODEL#     | QTY |
|------------|-----|
| SLEG-20B   |     |
| SLEG-22B   |     |
| SLEG-24B   |     |
| SLEG-20B-4 |     |
| SLEG-22B-4 |     |
| SLEG-24B-4 |     |
| SLEG-20B-6 |     |
| SLEG-22B-6 |     |
| SLEG-24B-6 |     |

## "SLEG-4" STAINLESS STEEL LEGS & FEET - SET OF 4

| MODEL#     | DESCRIPTION                                         | OVERALL<br>HEIGHT | BOWLS    |
|------------|-----------------------------------------------------|-------------------|----------|
| SLEG-20B-4 | W/ ADJUSTABLE BULLET FEET, LEG BRACING NOT INCLUDED | 17"               | 14" DEEP |
| SLEG-22B-4 | W/ ADJUSTABLE BULLET FEET, LEG BRACING NOT INCLUDED | 19"               | 12" DEEP |
| SLEG-24B-4 | W/ ADJUSTABLE BULLET FEET, LEG BRACING NOT INCLUDED | 21"               | 10" DEEP |