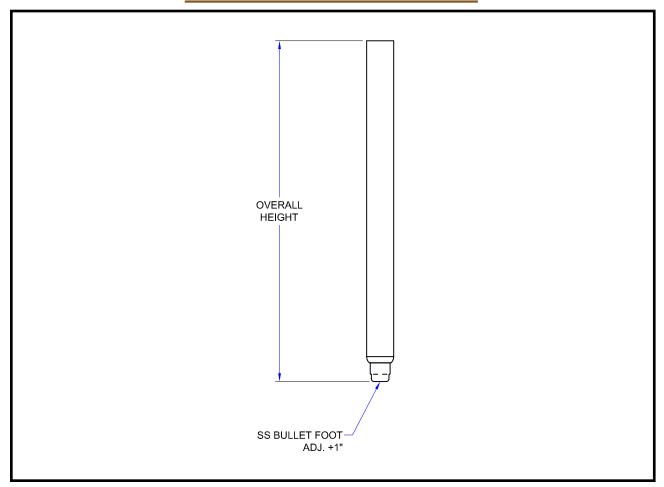

# "SLEG" STAINLESS STEEL LEGS & FEET - SINGLES

| MODEL#   | DESCRIPTION                                         | OVERALL<br>HEIGHT | BOWLS    |
|----------|-----------------------------------------------------|-------------------|----------|
| SLEG-20B | W/ ADJUSTABLE BULLET FEET, LEG BRACING NOT INCLUDED | 17"               | 14" DEEP |
| SLEG-22B | W/ ADJUSTABLE BULLET FEET, LEG BRACING NOT INCLUDED | 19"               | 12" DEEP |
| SLEG-24B | W/ ADJUSTABLE BULLET FEET, LEG BRACING NOT INCLUDED | 21"               | 10" DEEP |

## "SLEG-4" STAINLESS STEEL LEGS & FEET - SET OF 4

| MODEL#     | DESCRIPTION                                         | OVERALL<br>HEIGHT | BOWLS    |
|------------|-----------------------------------------------------|-------------------|----------|
| SLEG-20B-4 | W/ ADJUSTABLE BULLET FEET, LEG BRACING NOT INCLUDED | 17"               | 14" DEEP |
| SLEG-22B-4 | W/ ADJUSTABLE BULLET FEET, LEG BRACING NOT INCLUDED | 19"               | 12" DEEP |
| SLEG-24B-4 | W/ ADJUSTABLE BULLET FEET, LEG BRACING NOT INCLUDED | 21"               | 10" DEEP |

## "SLEG-6" STAINLESS STEEL LEGS & FEET - SET OF 6

| MODEL#     | DESCRIPTION                                         | OVERALL<br>HEIGHT | BOWLS    |
|------------|-----------------------------------------------------|-------------------|----------|
| SLEG-20B-6 | W/ ADJUSTABLE BULLET FEET, LEG BRACING NOT INCLUDED | 17"               | 14" DEEP |
| SLEG-22B-6 | W/ ADJUSTABLE BULLET FEET, LEG BRACING NOT INCLUDED | 19"               | 12" DEEP |
| SLEG-24B-6 | W/ ADJUSTABLE BULLET FEET, LEG BRACING NOT INCLUDED | 21"               | 10" DEEP |